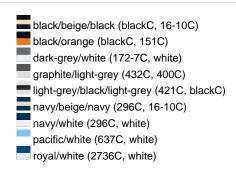

### Sandwich cap in a multitude of colour combinations

6 embroidered ventilation holes 6 decorative stitching lines on the peak Front panels laminated Lined satin sweatband Clip fastener with brass buckle and embroidered eyelet Super heavy brushed cotton

**Fabric:** Outer fabric (350 g/m²): 100%

cotton

Country of origin: Volksrepublik China

Customs tariff number: 65050030

### Care instructions:



## Available colours

|                            | one size |
|----------------------------|----------|
| Weight in g                | 84 g     |
| VPE                        | 24/144   |
| (Pcs. per inner packaging  |          |
| / pcs. per outer packaging |          |

### Available colours









# **OEKO-TEX® Stoff**

The fabric of this article has been tested for harmful substances and certified acc. to STANDARD 100 by OEKO-TEX®



# 6 Panel

Division of cap into 6 segments. Advantage: One of the most popular cap shapes in Europe

Stand: 04.05.2024 - 02:44:45