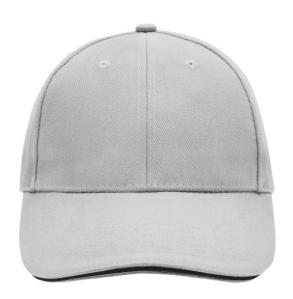

### Sandwich cap in a multitude of colour combinations

6 embroidered ventilation holes 6 decorative stitching lines on the peak Front panels laminated Lined satin sweatband Clip fastener with brass buckle and embroidered eyelet Super heavy brushed cotton