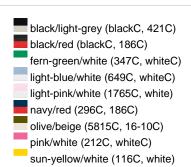

### Sandwich cap in a multitude of colour combinations

6 embroidered ventilation holes 6 decorative stitching lines on the peak Front panels laminated Lined satin sweatband Clip fastener with brass buckle and embroidered eyelet Super heavy brushed cotton

**Fabric:** Outer fabric (350 g/m²): 100%

cotton

Country of origin: Volksrepublik China

Customs tariff number: 65050030

### Care instructions:



## Available colours

|                            | one size |
|----------------------------|----------|
| Weight in g                | 84 g     |
| VPE                        | 24/144   |
| (Pcs. per inner packaging  |          |
| / pcs. per outer packaging |          |

### Available colours









# **OEKO-TEX® Stoff**

The fabric of this article has been tested for harmful substances and certified acc. to STANDARD 100 by OEKO-TEX®



# 6 Panel

Division of cap into 6 segments. Advantage: One of the most popular cap shapes in Europe

Stand: 04.05.2024 - 02:44:45