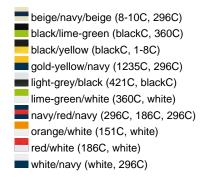

### Sandwich cap in a multitude of colour combinations

6 embroidered ventilation holes 6 decorative stitching lines on the peak Front panels laminated Lined satin sweatband Clip fastener with brass buckle and embroidered eyelet Super heavy brushed cotton

**Fabric:** Outer fabric (350 g/m²): 100%

cotton

Country of origin: Volksrepublik China

Customs tariff number: 65050030

### Care instructions:



## Available colours

|                            | one size |
|----------------------------|----------|
| Weight in g                | 84 g     |
| VPE                        | 24/144   |
| (Pcs. per inner packaging  |          |
| / pcs. per outer packaging |          |

### Available colours









# **OEKO-TEX® Stoff**

The fabric of this article has been tested for harmful substances and certified acc. to STANDARD 100 by OEKO-TEX®



# 6 Panel

Division of cap into 6 segments. Advantage: One of the most popular cap shapes in Europe

Stand: 04.05.2024 - 02:44:45