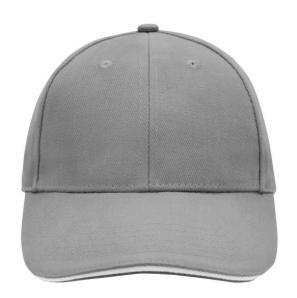

## Sandwich cap in a multitude of colour combinations

6 embroidered ventilation holes 6 decorative stitching lines on the peak Front panels laminated Lined satin sweatband Clip fastener with brass buckle and embroidered eyelet Super heavy brushed cotton

Fabric: Outer fabric (350 g/m²): 100%

cotton

Country of origin: Volksrepublik China

Customs tariff number: 65050030

# 6 Panel

Division of cap into 6 segments. Advantage: One of the most popular cap shapes in Europe

Stand: 27.04.2024 - 21:05:39