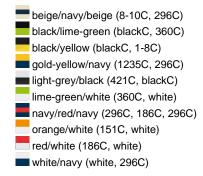

## Available colours

|                            | one size |
|----------------------------|----------|
| Weight in g                | 84 g     |
| VPE                        | 24/144   |
| (Pcs. per inner packaging  |          |
| / pcs. per outer packaging |          |

# Available colours