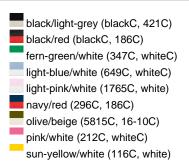

## Available colours

|                            | one size |
|----------------------------|----------|
| Weight in g                | 84 g     |
| VPE                        | 24/144   |
| (Pcs. per inner packaging  |          |
| / pcs. per outer packaging |          |

# Available colours