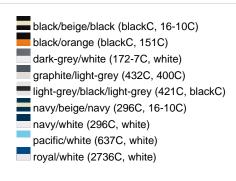

## Available colours

|                            | one size |
|----------------------------|----------|
| Weight in g                | 84 g     |
| VPE                        | 24/144   |
| (Pcs. per inner packaging  |          |
| / pcs. per outer packaging |          |

# Available colours