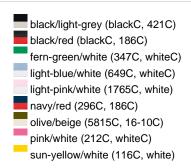

## Available colours

|                            | one size |
|----------------------------|----------|
| Weight in g                | 84 g     |
| VPE                        | 24/144   |
| (Pcs. per inner packaging  |          |
| / pcs. per outer packaging |          |

### Available colours