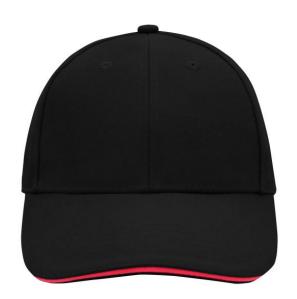

### Sandwich cap in a multitude of colour combinations

6 embroidered ventilation holes 6 decorative stitching lines on the peak Front panels laminated Lined satin sweatband Clip fastener with brass buckle and embroidered eyelet Super heavy brushed cotton