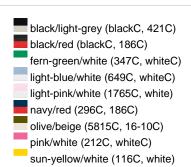

### Available colours

|                            | one size |
|----------------------------|----------|
| Weight in g                | 84 g     |
| VPE                        | 24/144   |
| (Pcs. per inner packaging  |          |
| / pcs. per outer packaging |          |

#### Available colours