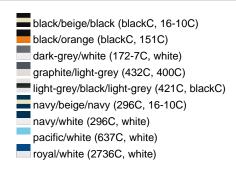

### Available colours

|                            | one size |
|----------------------------|----------|
| Weight in g                | 84 g     |
| VPE                        | 24/144   |
| (Pcs. per inner packaging  |          |
| / pcs. per outer packaging |          |

#### Available colours