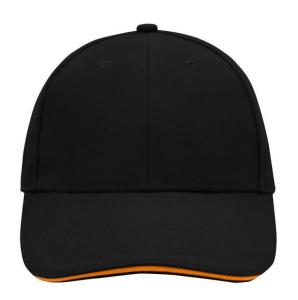

# Sandwich cap in a multitude of colour combinations

6 embroidered ventilation holes 6 decorative stitching lines on the peak Front panels laminated Lined satin sweatband Clip fastener with brass buckle and embroidered eyelet Super heavy brushed cotton