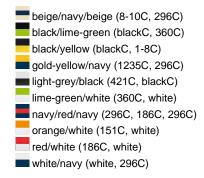

### Available colours

|                            | one size |
|----------------------------|----------|
| Weight in g                | 84 g     |
| VPE                        | 24/144   |
| (Pcs. per inner packaging  |          |
| / pcs. per outer packaging |          |

#### Available colours