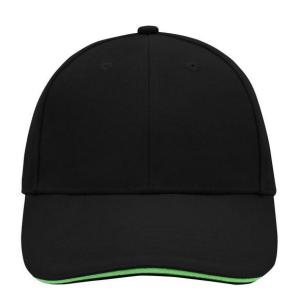

### Sandwich cap in a multitude of colour combinations

6 embroidered ventilation holes 6 decorative stitching lines on the peak Front panels laminated Lined satin sweatband Clip fastener with brass buckle and embroidered eyelet Super heavy brushed cotton