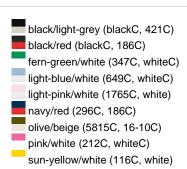

## Available colours

|                            | one size |
|----------------------------|----------|
| Weight in g                | 84 g     |
| VPE                        | 24/144   |
| (Pcs. per inner packaging  |          |
| / pcs. per outer packaging |          |

### Available colours