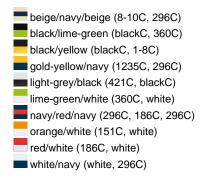

## Available colours

|                            | one size |
|----------------------------|----------|
| Weight in g                | 84 g     |
| VPE                        | 24/144   |
| (Pcs. per inner packaging  |          |
| / pcs. per outer packaging |          |

### Available colours