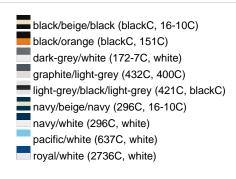

## Available colours

|                            | one size |
|----------------------------|----------|
| Weight in g                | 84 g     |
| VPE                        | 24/144   |
| (Pcs. per inner packaging  |          |
| / pcs. per outer packaging |          |

### Available colours