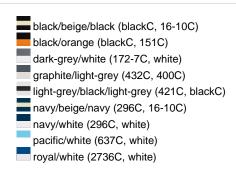

### Sandwich cap in a multitude of colour combinations

6 embroidered ventilation holes 6 decorative stitching lines on the peak Front panels laminated Lined satin sweatband Clip fastener with brass buckle and embroidered eyelet Super heavy brushed cotton

Fabric: Outer fabric (350 g/m²): 100%

cotton

Country of origin: Volksrepublik China

Customs tariff number: 65050030

### Care instructions:



## Available colours

|                            | one size |
|----------------------------|----------|
| Weight in g                | 84 g     |
| VPE                        | 24/144   |
| (Pcs. per inner packaging  |          |
| / pcs. per outer packaging |          |

### Available colours









# **OEKO-TEX® Stoff**

The fabric of this article has been tested for harmful substances and certified acc. to STANDARD 100 by OEKO-TEX®



# 6 Panel

Division of cap into 6 segments. Advantage: One of the most popular cap shapes in Europe

Stand: 28.04.2024 - 14:28:40