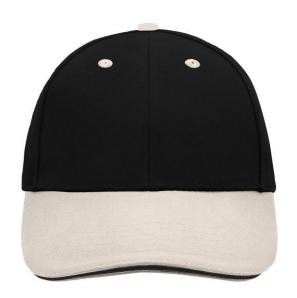

### Sandwich cap in a multitude of colour combinations

6 embroidered ventilation holes 6 decorative stitching lines on the peak Front panels laminated Lined satin sweatband Clip fastener with brass buckle and embroidered eyelet Super heavy brushed cotton