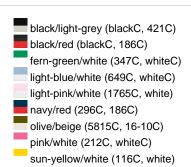

### Sandwich cap in a multitude of colour combinations

6 embroidered ventilation holes 6 decorative stitching lines on the peak Front panels laminated Lined satin sweatband Clip fastener with brass buckle and embroidered eyelet Super heavy brushed cotton

Fabric: Outer fabric (350 g/m²): 100%

cotton

Country of origin: Volksrepublik China

Customs tariff number: 65050030

### Care instructions:



## Available colours

|                            | one size |
|----------------------------|----------|
| Weight in g                | 84 g     |
| VPE                        | 24/144   |
| (Pcs. per inner packaging  |          |
| / pcs. per outer packaging |          |

### Available colours









# **OEKO-TEX® Stoff**

The fabric of this article has been tested for harmful substances and certified acc. to STANDARD 100 by OEKO-TEX®



# 6 Panel

Division of cap into 6 segments. Advantage: One of the most popular cap shapes in Europe

Stand: 28.04.2024 - 14:28:40