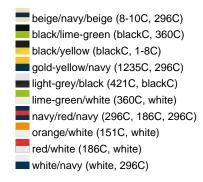

### Sandwich cap in a multitude of colour combinations

6 embroidered ventilation holes 6 decorative stitching lines on the peak Front panels laminated Lined satin sweatband Clip fastener with brass buckle and embroidered eyelet Super heavy brushed cotton

Fabric: Outer fabric (350 g/m²): 100%

cotton

Country of origin: Volksrepublik China

Customs tariff number: 65050030

### Care instructions:



## Available colours

|                            | one size |
|----------------------------|----------|
| Weight in g                | 84 g     |
| VPE                        | 24/144   |
| (Pcs. per inner packaging  |          |
| / pcs. per outer packaging |          |

### Available colours









# **OEKO-TEX® Stoff**

The fabric of this article has been tested for harmful substances and certified acc. to STANDARD 100 by OEKO-TEX®



# 6 Panel

Division of cap into 6 segments. Advantage: One of the most popular cap shapes in Europe

Stand: 28.04.2024 - 14:28:40