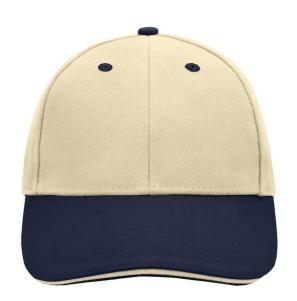

### Sandwich cap in a multitude of colour combinations

6 embroidered ventilation holes 6 decorative stitching lines on the peak Front panels laminated Lined satin sweatband Clip fastener with brass buckle and embroidered eyelet Super heavy brushed cotton