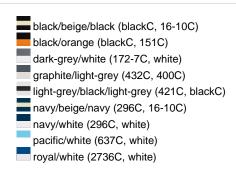

### Sandwich cap in a multitude of colour combinations

6 embroidered ventilation holes 6 decorative stitching lines on the peak Front panels laminated Lined satin sweatband Clip fastener with brass buckle and embroidered eyelet Super heavy brushed cotton

**Fabric:** Outer fabric (350 g/m²): 100%

cotton

Country of origin: Volksrepublik China

Customs tariff number: 65050030

### Care instructions:



## Available colours

|                            | one size |
|----------------------------|----------|
| Weight in g                | 84 g     |
| VPE                        | 24/144   |
| (Pcs. per inner packaging  |          |
| / pcs. per outer packaging |          |

### Available colours









# **OEKO-TEX® Stoff**

The fabric of this article has been tested for harmful substances and certified acc. to STANDARD 100 by OEKO-TEX®



# 6 Panel

Division of cap into 6 segments. Advantage: One of the most popular cap shapes in Europe

Stand: 01.05.2024 - 07:37:54