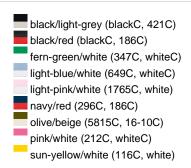

### Sandwich cap in a multitude of colour combinations

6 embroidered ventilation holes 6 decorative stitching lines on the peak Front panels laminated Lined satin sweatband Clip fastener with brass buckle and embroidered eyelet Super heavy brushed cotton

**Fabric:** Outer fabric (350 g/m²): 100%

cotton

Country of origin: Volksrepublik China

Customs tariff number: 65050030

### Care instructions:



## Available colours

|                            | one size |
|----------------------------|----------|
| Weight in g                | 84 g     |
| VPE                        | 24/144   |
| (Pcs. per inner packaging  |          |
| / pcs. per outer packaging |          |

### Available colours









# **OEKO-TEX® Stoff**

The fabric of this article has been tested for harmful substances and certified acc. to STANDARD 100 by OEKO-TEX®



# 6 Panel

Division of cap into 6 segments. Advantage: One of the most popular cap shapes in Europe

Stand: 01.05.2024 - 07:37:54