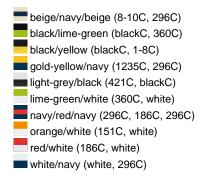

### Sandwich cap in a multitude of colour combinations

6 embroidered ventilation holes 6 decorative stitching lines on the peak Front panels laminated Lined satin sweatband Clip fastener with brass buckle and embroidered eyelet Super heavy brushed cotton

**Fabric:** Outer fabric (350 g/m²): 100%

cotton

Country of origin: Volksrepublik China

Customs tariff number: 65050030

### Care instructions:



## Available colours

|                            | one size |
|----------------------------|----------|
| Weight in g                | 84 g     |
| VPE                        | 24/144   |
| (Pcs. per inner packaging  |          |
| / pcs. per outer packaging |          |

### Available colours









# **OEKO-TEX® Stoff**

The fabric of this article has been tested for harmful substances and certified acc. to STANDARD 100 by OEKO-TEX®



# 6 Panel

Division of cap into 6 segments. Advantage: One of the most popular cap shapes in Europe

Stand: 01.05.2024 - 07:37:54