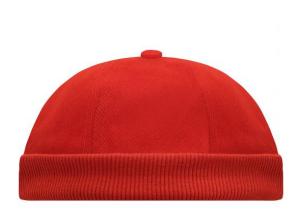

## Trendy cap without peak

2 embroidered ventilation holes Knitted brim Padded satin sweatband Hook and loop fastener Super heavy brushed cotton

**Fabric:** Outer fabric (350 g/m²): 100%

cotton

Country of origin: Volksrepublik China