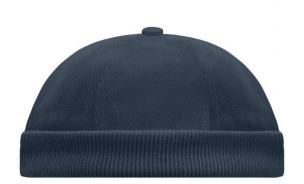

# MB022 6 Panel Chef Cap

# Trendy cap without peak

2 embroidered ventilation holes Knitted brim Padded satin sweatband Hook and loop fastener Super heavy brushed cotton

**Fabric:** Outer fabric (350 g/m²): 100%

cotton

Country of origin: Volksrepublik China