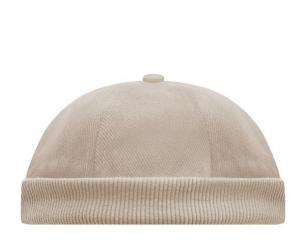

# Trendy cap without peak

2 embroidered ventilation holes Knitted brim Padded satin sweatband Hook and loop fastener Super heavy brushed cotton

**Fabric:** Outer fabric (350 g/m²): 100%

cotton

Country of origin: Volksrepublik China

# Available colours

light-khaki (482C)