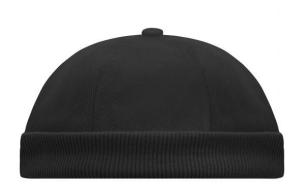

## Trendy cap without peak

2 embroidered ventilation holes Knitted brim Padded satin sweatband Hook and loop fastener Super heavy brushed cotton

**Fabric:** Outer fabric (350 g/m²): 100%

cotton

Country of origin: Volksrepublik China