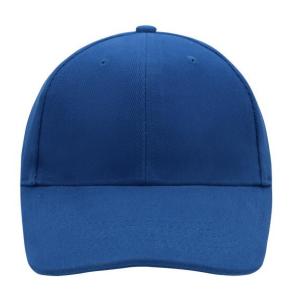

# Classic 6 panel cap with close-fitting front panels

6 embroidered ventilation holes 6 stitching lines on the peak Padded satin sweatband Clip fastener with brass buckle and embroidered eyelet

Cup rasterier with brass buckle and embroidered eyele

### 6 Panel

Division of cap into 6 segments. Advantage: One of the most popular cap shapes in Europe

Stand: 06.05.2024 - 14:38:10