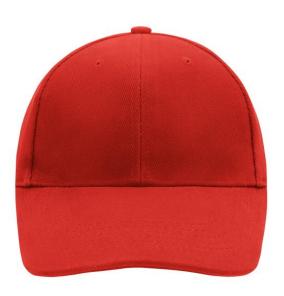

## Classic 6 panel cap with close-fitting front panels

6 embroidered ventilation holes 6 stitching lines on the peak Padded satin sweatband Clip fastener with brass buckle and embroidered eyelet Super heavy brushed cotton

## 6 Panel

Division of cap into 6 segments. Advantage: One of the most popular cap shapes in Europe