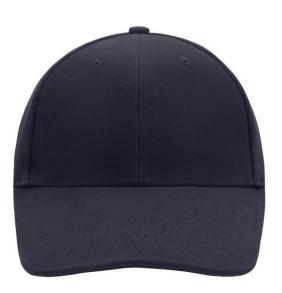

## Classic 6 panel cap with close-fitting front panels

6 embroidered ventilation holes 6 stitching lines on the peak Padded satin sweatband Clip fastener with brass buckle and embroidered eyelet Super heavy brushed cotton

## 6 Panel

Division of cap into 6 segments. Advantage: One of the most popular cap shapes in Europe