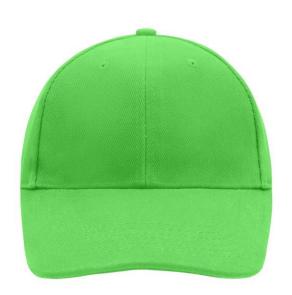

# Classic 6 panel cap with close-fitting front panels

6 embroidered ventilation holes 6 stitching lines on the peak Padded satin sweatband Clip fastener with brass buckle and embroidered eyelet

Super heavy brushed cotton