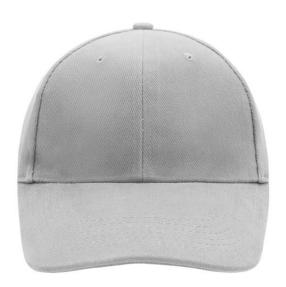

# Classic 6 panel cap with close-fitting front panels

6 embroidered ventilation holes 6 stitching lines on the peak Padded satin sweatband Clip fastener with brass buckle and embroidered eyelet Super heavy brushed cotton