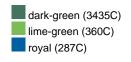

#### Available colours

|                            | one size |
|----------------------------|----------|
| Weight in g                | 83 g     |
| VPE                        | 24/144   |
| (Pcs. per inner packaging  |          |
| / pcs. per outer packaging |          |

## Available colours