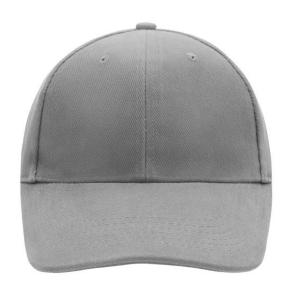

# Classic 6 panel cap with close-fitting front panels

6 embroidered ventilation holes 6 stitching lines on the peak Padded satin sweatband Clip fastener with brass buckle and embroidered eyelet Super heavy brushed cotton