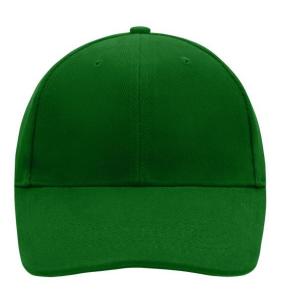

## Classic 6 panel cap with close-fitting front panels

6 embroidered ventilation holes 6 stitching lines on the peak Padded satin sweatband Clip fastener with brass buckle and embroidered eyelet Super heavy brushed cotton

Available colours

beige (7536C) dark-grey (CoolGray9C) navy (2965C) black (blackC) light-grey (CoolGray4C) red (186C) dark-green (3435C) lime-green (360C) royal (287C)

## 6 Panel

Division of cap into 6 segments. Advantage: One of the most popular cap shapes in Europe