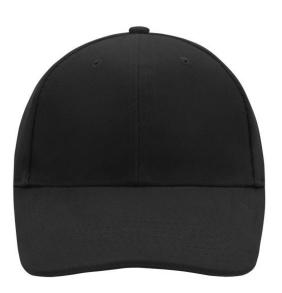

## Classic 6 panel cap with close-fitting front panels

6 embroidered ventilation holes 6 stitching lines on the peak Padded satin sweatband Clip fastener with brass buckle and embroidered eyelet Super heavy brushed cotton

## 6 Panel

Division of cap into 6 segments. Advantage: One of the most popular cap shapes in Europe