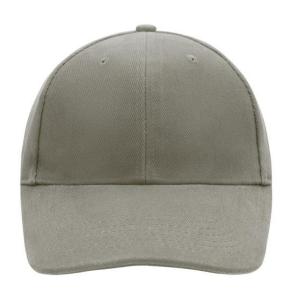

# Classic 6 panel cap with close-fitting front panels

6 embroidered ventilation holes 6 stitching lines on the peak Padded satin sweatband Clip fastener with brass buckle and embroidered eyelet Super heavy brushed cotton