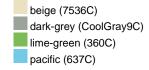

### Available colours

|                            | one size |
|----------------------------|----------|
| Weight in g                | 88 g     |
| VPE                        | 24/144   |
| (Pcs. per inner packaging  |          |
| / pcs. per outer packaging |          |

# Available colours