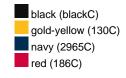

### Available colours

|                            | one size |
|----------------------------|----------|
| Weight in g                | 88 g     |
| VPE                        | 24/144   |
| (Pcs. per inner packaging  |          |
| / pcs. per outer packaging |          |

# Available colours