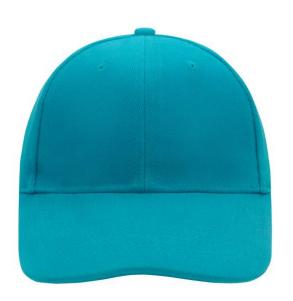

# Classic cap with laminated front panels

6 embroidered ventilation holes 8 stitching lines on the peak Padded satin sweatband Clip fastener with silver buckle and embroidered eyelet

Super heavy brushed cotton

# 6 Panel

Division of cap into 6 segments. Advantage: One of the most popular cap shapes in Europe

Stand: 28.04.2024 - 13:12:05