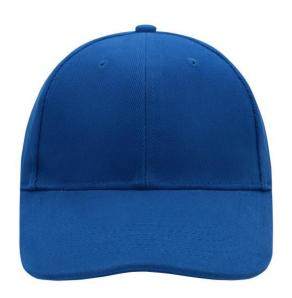

# Classic cap with laminated front panels

6 embroidered ventilation holes 8 stitching lines on the peak Padded satin sweatband Clip fastener with silver buckle and embroidered eyelet Super heavy brushed cotton