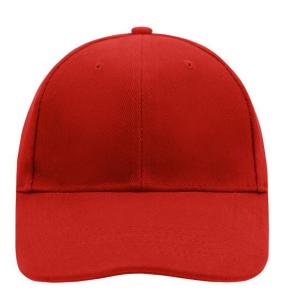

## Classic cap with laminated front panels

6 embroidered ventilation holes 8 stitching lines on the peak Padded satin sweatband Clip fastener with silver buckle and embroidered eyelet Super heavy brushed cotton