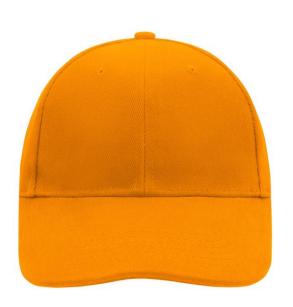

# Classic cap with laminated front panels

6 embroidered ventilation holes 8 stitching lines on the peak Padded satin sweatband Clip fastener with silver buckle and embroidered eyelet Super heavy brushed cotton