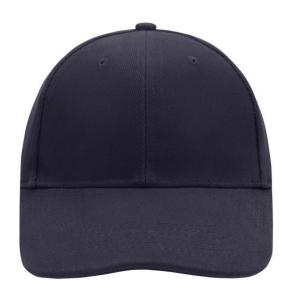

# Classic cap with laminated front panels

6 embroidered ventilation holes 8 stitching lines on the peak Padded satin sweatband Clip fastener with silver buckle and embroidered eyelet Super heavy brushed cotton