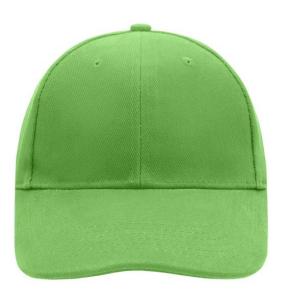

## Classic cap with laminated front panels

6 embroidered ventilation holes 8 stitching lines on the peak Padded satin sweatband Clip fastener with silver buckle and embroidered eyelet Super heavy brushed cotton

## Available colours

beige (7536C) dark-grey (CoolGray9C) lime-green (360C) pacific (637C)

dark-green (3435C) light-grey (CoolGray4C) orange (158C) royal (287C)