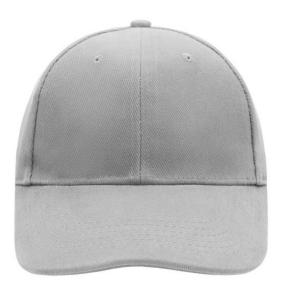

## Classic cap with laminated front panels

6 embroidered ventilation holes 8 stitching lines on the peak Padded satin sweatband Clip fastener with silver buckle and embroidered eyelet Super heavy brushed cotton

## 6 Panel

Division of cap into 6 segments. Advantage: One of the most popular cap shapes in Europe