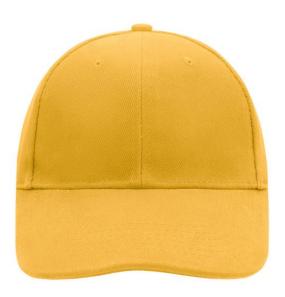

## Classic cap with laminated front panels

6 embroidered ventilation holes 8 stitching lines on the peak Padded satin sweatband Clip fastener with silver buckle and embroidered eyelet Super heavy brushed cotton

## 6 Panel

Division of cap into 6 segments. Advantage: One of the most popular cap shapes in Europe