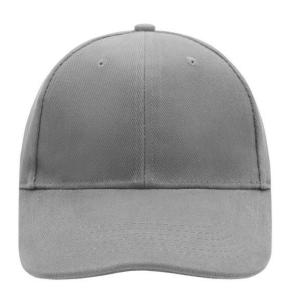

# Classic cap with laminated front panels

6 embroidered ventilation holes 8 stitching lines on the peak Padded satin sweatband Clip fastener with silver buckle and embroidered eyelet Super heavy brushed cotton