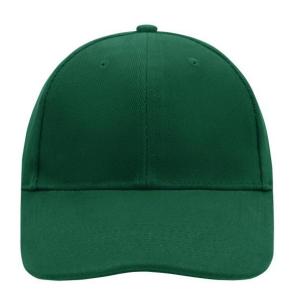

# Classic cap with laminated front panels

6 embroidered ventilation holes 8 stitching lines on the peak Padded satin sweatband Clip fastener with silver buckle and embroidered eyelet Super heavy brushed cotton

**Fabric:** Outer fabric (350 g/m²): 100%

cotton

Country of origin: Volksrepublik China

Customs tariff number: 65050030