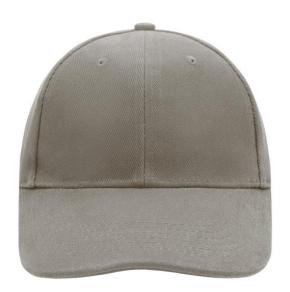

# Classic cap with laminated front panels

6 embroidered ventilation holes 8 stitching lines on the peak Padded satin sweatband Clip fastener with silver buckle and embroidered eyelet Super heavy brushed cotton