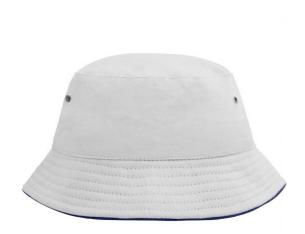

### Trendy children's hat made of smooth cotton

Piping on brim partly in contrasting colour 4 metal eyelets 8 stitching lines on the brim Padded satin sweatband Size: 54 cm/from the age of 4 Matching hat for adults see ref. MB012 Heavy brushed cotton