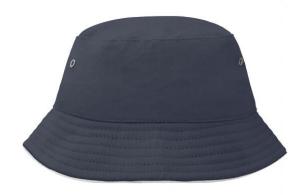

### Trendy children's hat made of smooth cotton

Piping on brim partly in contrasting colour 4 metal eyelets 8 stitching lines on the brim Padded satin sweatband Size: 54 cm/from the age of 4 Matching hat for adults see ref. MB012

Heavy brushed cotton

Fabric: Outer fabric (260 g/m²): 100%

cotton

Country of origin: Volksrepublik China

Customs tariff number: 65050090