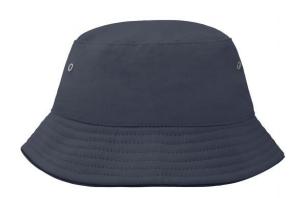

### Trendy children's hat made of smooth cotton

Piping on brim partly in contrasting colour 4 metal eyelets 8 stitching lines on the brim Padded satin sweatband Size: 54 cm/from the age of 4 Matching hat for adults see ref. MB012

Heavy brushed cotton

Fabric: Outer fabric (260 g/m²): 100%

cotton

Country of origin: Volksrepublik China

Customs tariff number: 65050090