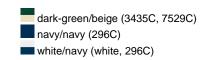

### Available colours

|                            | one size |
|----------------------------|----------|
| Weight in g                | 54 g     |
| VPE                        | 50/200   |
| (Pcs. per inner packaging  |          |
| / pcs. per outer packaging |          |

## Available colours