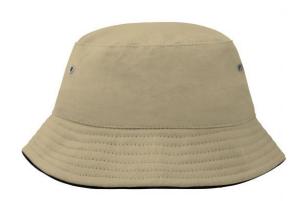

### Trendy children's hat made of smooth cotton

Piping on brim partly in contrasting colour 4 metal eyelets 8 stitching lines on the brim Padded satin sweatband Size: 54 cm/from the age of 4 Matching hat for adults see ref. MB012

Heavy brushed cotton

Fabric: Outer fabric (260 g/m²): 100%

cotton

Country of origin: Volksrepublik China

Customs tariff number: 65050090