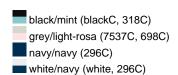

### Available colours

|                            | S/M    | L/XL   |
|----------------------------|--------|--------|
| Weight in g                | 60 g   | 60 g   |
| VPE                        | 50/200 | 50/200 |
| (Pcs. per inner packaging  |        |        |
| / pcs. per outer packaging |        |        |

#### Available colours