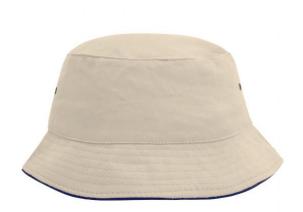

# **MB012 Fisherman Piping Hat**

### Trendy hat made of soft cotton

Piping on brim partly in contrasting colour 4 metal eyelets 8 stitching lines on the brim Padded satin sweat band Matching children's hat MB013 Heavy brushed cotton Sizes: S/M = 56 cm, L/XL = 58 cm