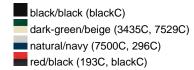

### Available colours

|                            | S/M    | L/XL   |
|----------------------------|--------|--------|
| Weight in g                | 60 g   | 60 g   |
| VPE                        | 50/200 | 50/200 |
| (Pcs. per inner packaging  |        |        |
| / pcs. per outer packaging |        |        |

#### Available colours