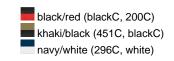

### Available colours

|                            | S/M    | L/XL   |
|----------------------------|--------|--------|
| Weight in g                | 60 g   | 60 g   |
| VPE                        | 50/200 | 50/200 |
| (Pcs. per inner packaging  |        |        |
| / pcs. per outer packaging |        |        |

#### Available colours