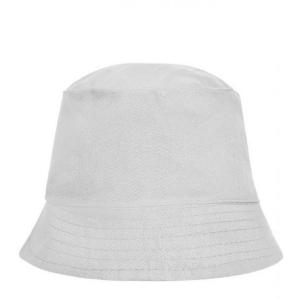

## Simple promo hat

6 stitching lines on the brim Cotton sweat band Head size: 58 cm

Fabric:

cotton
Country of origin: Volksrepublik China

Customs tariff number:

65050090

Outer fabric (165 g/m<sup>2</sup>): 100%