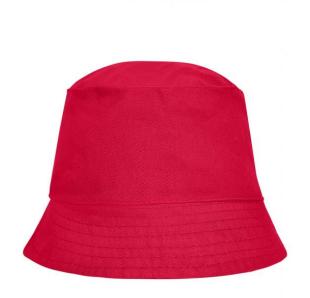

# MB006 Bob Hat

## Simple promo hat

6 stitching lines on the brim Cotton sweat band Head size: 58 cm

**Fabric:** Outer fabric (165 g/m²): 100%

cotton

Country of origin: Volksrepublik China

Customs tariff number: 65050090