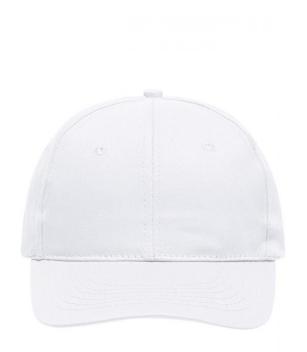

# Classic promo cap with laminated front panels

6 embroidered ventilation holes 6 stitching lines on the peak Cotton sweatband Hook and loop fastener

**Fabric:** Outer fabric: 100% cotton

Country of origin: Volksrepublik China