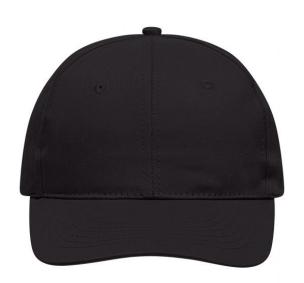

# Classic promo cap with laminated front panels

6 embroidered ventilation holes 6 stitching lines on the peak Cotton sweatband Hook and loop fastener

**Fabric:** Outer fabric: 100% cotton

Country of origin: Volksrepublik China