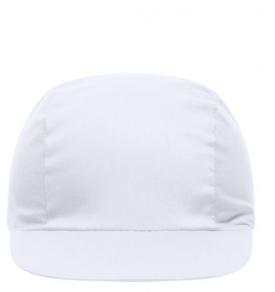

## Promo cap with vertical panel and elastic band

Low-profile Cotton sweatband

Fabric:

Outer fabric (165 g/m<sup>2</sup>): 100% cotton

Country of origin:

Volksrepublik China

Customs tariff number:

65050030