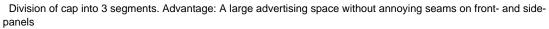

rtical panel and elastic band

Low-profile Cotton sweatband

Fabric:

Outer fabric (165 g/m<sup>2</sup>): 100% cotton

Country of origin:

Volksrepublik China

Customs tariff number:

65050030



Available colours

|                            | one size |
|----------------------------|----------|
| Weight in g                | 30 g     |
| VPE                        | 50/200   |
| (Pcs. per inner packaging  |          |
| / pcs. per outer packaging |          |

Available colours

black (blackC) navy (296C) gold-yellow (1235C) signal-red (186C) green (363C) white (white)



## Caps to print on

Caps with this label are ideal for printing and embroidering. The construction of the caps leaves a lot of space so the cap is easy to decorate, with the logo presented to perfection.

## 3 Panel



Stand: 04.05.2024 - 19:22:19