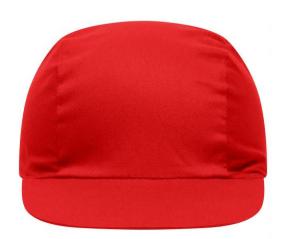

# Promo cap with vertical panel and elastic band

Low-profile Cotton sweatband

**Fabric:** Outer fabric (165 g/m²): 100%

cotton

Country of origin: Volksrepublik China

Customs tariff number: 65050030