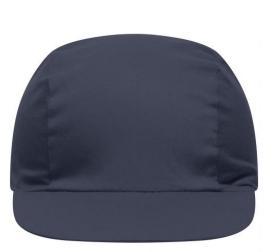

## Promo cap with vertical panel and elastic band

Low-profile Cotton sweatband

Fabric:

Outer fabric (165 g/m<sup>2</sup>): 100% cotton

Volksrepublik China

Country of origin:

Customs tariff number: 65050030

Available colours