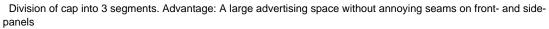

ertical panel and elastic band

Low-profile Cotton sweatband

Fabric:

Outer fabric (165 g/m<sup>2</sup>): 100% cotton

Volksrepublik China

Country of origin:

Customs tariff number: 65050030



Available colours

|                            | one size |
|----------------------------|----------|
| Weight in g                | 30 g     |
| VPE                        | 50/200   |
| (Pcs. per inner packaging  |          |
| / pcs. per outer packaging |          |

Available colours

black (blackC) navy (296C) gold-yellow (1235C) signal-red (186C) green (363C) white (white)



## Caps to print on

Caps with this label are ideal for printing and embroidering. The construction of the caps leaves a lot of space so the cap is easy to decorate, with the logo presented to perfection.

## 3 Panel



Stand: 27.04.2024 - 18:05:51