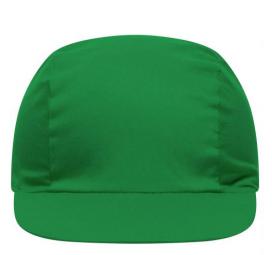

## Promo cap with vertical panel and elastic band

Low-profile Cotton sweatband

Fabric:

Outer fabric (165 g/m<sup>2</sup>): 100% cotton

Volksrepublik China

Country of origin:

Customs tariff number: 650

Available colours

Available colours

black (blackC) navy (296C)

green (363C) white (white)