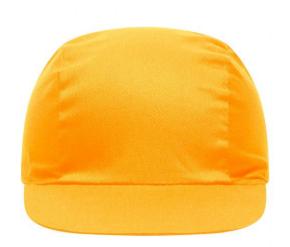

# Promo cap with vertical panel and elastic band

Low-profile Cotton sweatband

**Fabric:** Outer fabric (165 g/m²): 100%

cotton

Country of origin: Volksrepublik China

Customs tariff number: 65050030

#### 3 Panel

Division of cap into 3 segments. Advantage: A large advertising space without annoying seams on front- and side-panels

Stand: 28.04.2024 - 21:40:41