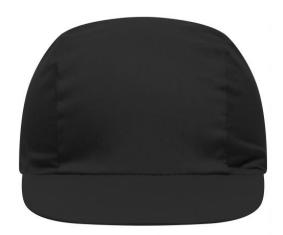

# Promo cap with vertical panel and elastic band

Low-profile Cotton sweatband

**Fabric:** Outer fabric (165 g/m²): 100%

cotton

Country of origin: Volksrepublik China

Customs tariff number: 65050030

#### 3 Panel

Division of cap into 3 segments. Advantage: A large advertising space without annoying seams on front- and side-panels

Stand: 03.05.2024 - 05:47:00