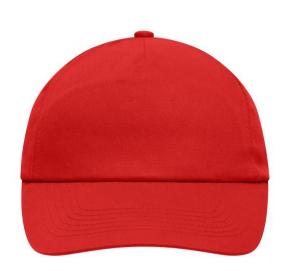

## Promo cap with flap-lamination in front panel

4 embroidered ventilation holes 6 stitching lines on the peak Cotton sweatband Hook and loop fastener

**Fabric:** Outer fabric (165 g/m²): 100%

cotton

Country of origin: Volksrepublik China

## 5 Panel Cap

Division of cap into 5 segments. Advantage: A large advertising space without annoying seams on front panels

Stand: 27.04.2024 - 22:54:13