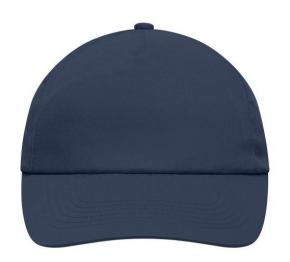

# Promo cap with flap-lamination in front panel

4 embroidered ventilation holes 6 stitching lines on the peak Cotton sweatband Hook and loop fastener

**Fabric:** Outer fabric (165 g/m²): 100%

cotton

Country of origin: Volksrepublik China

# 5 Panel Cap

Division of cap into 5 segments. Advantage: A large advertising space without annoying seams on front panels

Stand: 02.05.2024 - 12:37:06