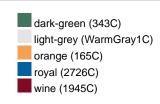

#### Available colours

|                            | one size |
|----------------------------|----------|
| Weight in g                | 47 g     |
| VPE                        | 50/200   |
| (Pcs. per inner packaging  |          |
| / pcs. per outer packaging |          |

### Available colours