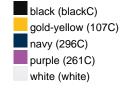

#### Available colours

|                            | one size |
|----------------------------|----------|
| Weight in g                | 47 g     |
| VPE                        | 50/200   |
| (Pcs. per inner packaging  |          |
| / pcs. per outer packaging |          |

### Available colours