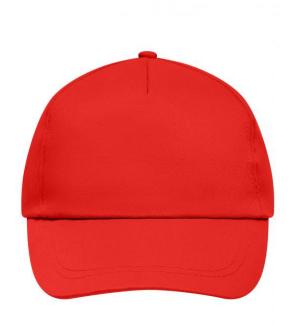

### Promo Cap with lightly laminated front panel

4 embroidered ventilation holes 2 stitching lines on the peak Cotton sweatband Hook and loop fastener

**Fabric:** Outer fabric (165 g/m²): 100%

cotton

Country of origin: Volksrepublik China

## 5 Panel Cap

Division of cap into 5 segments. Advantage: A large advertising space without annoying seams on front panels

Stand: 02.05.2024 - 15:32:52