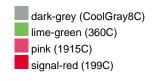

#### Available colours

|                            | one size |
|----------------------------|----------|
| Weight in g                | 47 g     |
| VPE                        | 50/200   |
| (Pcs. per inner packaging  |          |
| / pcs. per outer packaging |          |

### Available colours