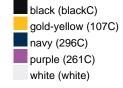

#### Available colours

|                            | one size |
|----------------------------|----------|
| Weight in g                | 47 g     |
| VPE                        | 50/200   |
| (Pcs. per inner packaging  |          |
| / pcs. per outer packaging |          |

## Available colours