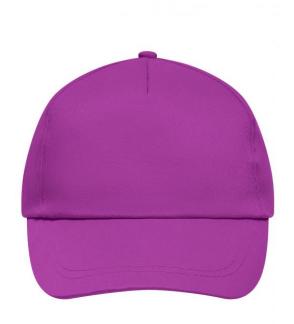

### Promo Cap with lightly laminated front panel

4 embroidered ventilation holes 2 stitching lines on the peak Cotton sweatband Hook and loop fastener

**Fabric:** Outer fabric (165 g/m²): 100%

cotton

Country of origin: Volksrepublik China

## 5 Panel Cap

Division of cap into 5 segments. Advantage: A large advertising space without annoying seams on front panels

Stand: 28.04.2024 - 07:29:41