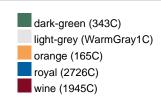

#### Available colours

|                            | one size |
|----------------------------|----------|
| Weight in g                | 47 g     |
| VPE                        | 50/200   |
| (Pcs. per inner packaging  |          |
| / pcs. per outer packaging |          |

## Available colours